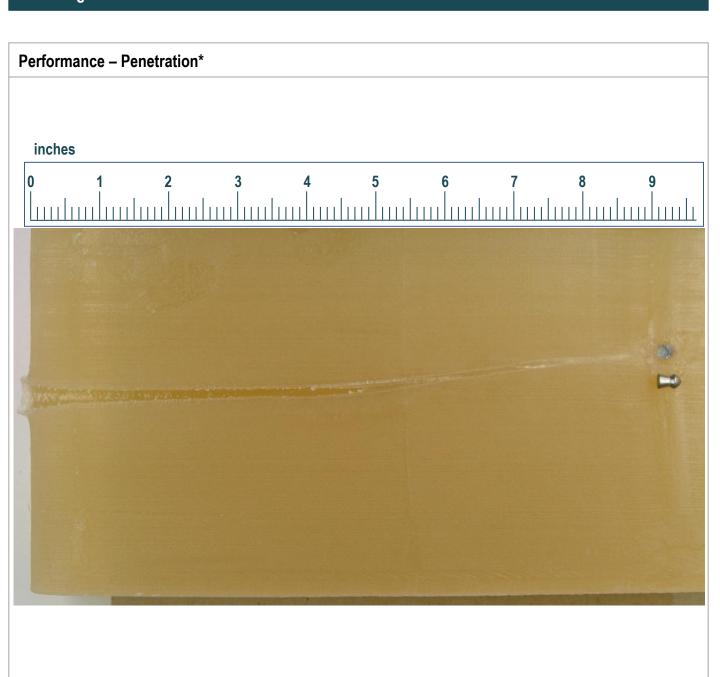

| Specifications*                     |        |        |          |          |
|-------------------------------------|--------|--------|----------|----------|
| Cal. 22 (5,5mm)                     |        | Muzzle | 25 Yards | 50 Yards |
| Velocity (fps)                      |        | 843    | -        | -        |
| Kinetic Energy [ft x lbs]           |        | 33     | -        | -        |
| Ballistic Soap Penetration (inches) |        | -      | 9.25     | -        |
| Ballistic Soap Expansion (inches)   |        | -      | 0.393    | -        |
| 10-Schot Grouping (inches)          |        | -      | 0.590    | 1.496    |
| Pellet Weight [grain]               | 21.14  |        |          |          |
| Headsize [inches]                   | 0.2169 |        |          |          |
| Footsize [inches]                   | 0.2276 |        |          |          |
| B/C                                 | 0,033  |        |          |          |