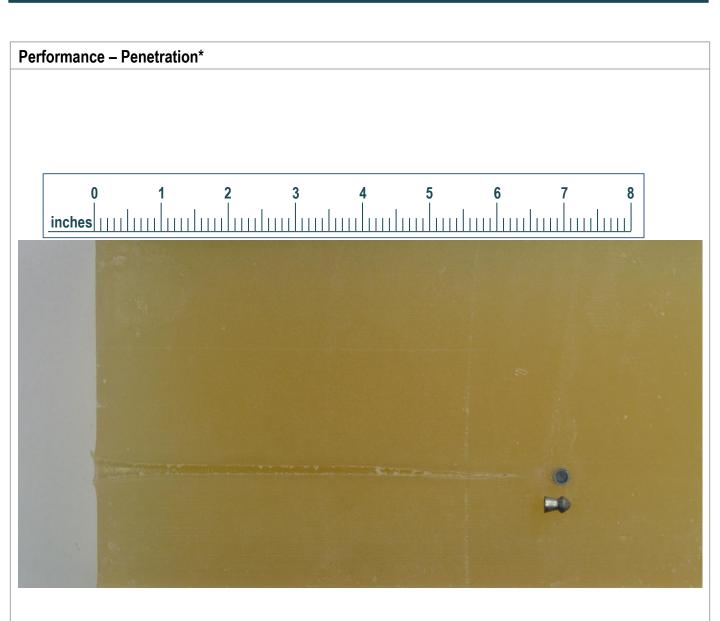

| Specifications*                     |        |        |          |          |
|-------------------------------------|--------|--------|----------|----------|
| Cal. 25 (6,35 mm)                   |        | Muzzle | 25 Yards | 50 Yards |
| Velocity (fps)                      |        | 787    | -        | -        |
| Kinetic Energy [ft x lbs]           |        | 33     | -        | -        |
| Ballistic Soap Penetration (inches) |        | -      | 7.00     | -        |
| Ballistic Soap Expansion (inches)   |        | -      | 0.2756   | -        |
| 10-Schot Grouping (inches)          |        | -      | 0.826    | -        |
| Pellet Weight [grain]               | 31.02  |        |          |          |
| Headsize [inches]                   | 0.2488 |        |          |          |
| Footsize [inches]                   | 0.2591 |        |          |          |
| B/C                                 | 0.045  |        |          |          |

# Field Target: H&N Baracuda .25 Caliber

<sup>\*</sup>Test rifle: BSA Lone Star (33 ft.lbs); distance 25 yds.