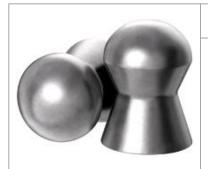

# **H&N Field Target Trophy**

Medium-weight, extremely accurate competition pellet with flat trajectory for medium ranges. Exceptional aerodynamic design for high impact and penetration. Tightest shot groups. Lowest rate of lead fouling and consistent shot spreads thanks to special alloy and lubrication. Separated batches.

Head sizes available: 4.50 – 4.52 und 5.53- 5.55. Smooth.

| Specifications*                     |        |        |          |          |
|-------------------------------------|--------|--------|----------|----------|
| Cal. 20 (5,0mm)                     |        | Muzzle | 25 Yards | 50 Yards |
| Velocity (fps)                      |        | 869    | -        | -        |
| Kinetic Energy [ft x lbs]           |        | 12     | -        | -        |
| Ballistic Soap Penetration (inches) |        | -      | 5.90     | -        |
| Ballistic Soap Expansion (inches)   |        | -      | 0.472    | -        |
| 10-Schot Grouping (inches)          |        | -      | 0.590    | -        |
| Pellet Weight [grain]               | 11.42  |        |          |          |
| Headsize [inches]                   | 0.1978 |        |          |          |
| Footsize [inches]                   | 0.210  |        |          |          |
| B/C                                 | -      |        |          |          |