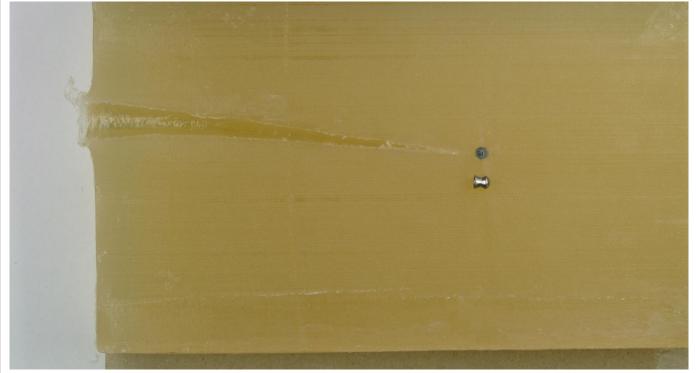

# Performance: Grouping\* H&N Field Target Trophy .20 Caliber

## Performance - Penetration\*

<sup>\*</sup>Test rifle: BSA Sportsman HV (18 ft.lbs); distance 25 yds.