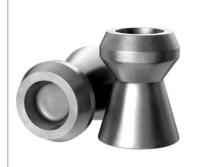

# Hunting: H&N Crow Magnum .22 Caliber

# **H&N Crow Magnum .22 Caliber**

Medium weight, hunting pellet with flat trajectory for medium ranges. Maximum shock effect and deformation of pellets. Smooth with large hollow point.

| Specifications*                     |        |        |          |          |
|-------------------------------------|--------|--------|----------|----------|
| Cal. 22 (5,5 mm)                    |        | Muzzle | 25 Yards | 50 Yards |
| Velocity (fps)                      |        | 879    | -        | -        |
| Kinetic Energy [ft x lbs]           |        | 33     | -        | -        |
| Ballistic Soap Penetration (inches) |        | -      | 4.33     | -        |
| Ballistic Soap Expansion (inches)   |        | -      | 0.59     | -        |
| 10-Schot Grouping (inches)          |        | -      | 1.259    | -        |
| Pellet Weight [grain]               |        |        |          |          |
| Headsize [inches]                   | 0.2173 |        |          |          |
| Footsize [inches]                   | 0.2283 |        |          |          |
| B/C                                 | 0.012  |        |          |          |