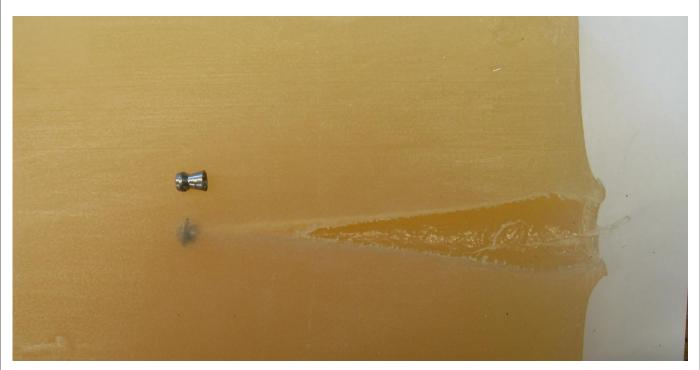

# Performance - Penetration\*

<sup>\*</sup>Test rifle: BSA Lone Star (33 ft.lbs); distance 25 yds.