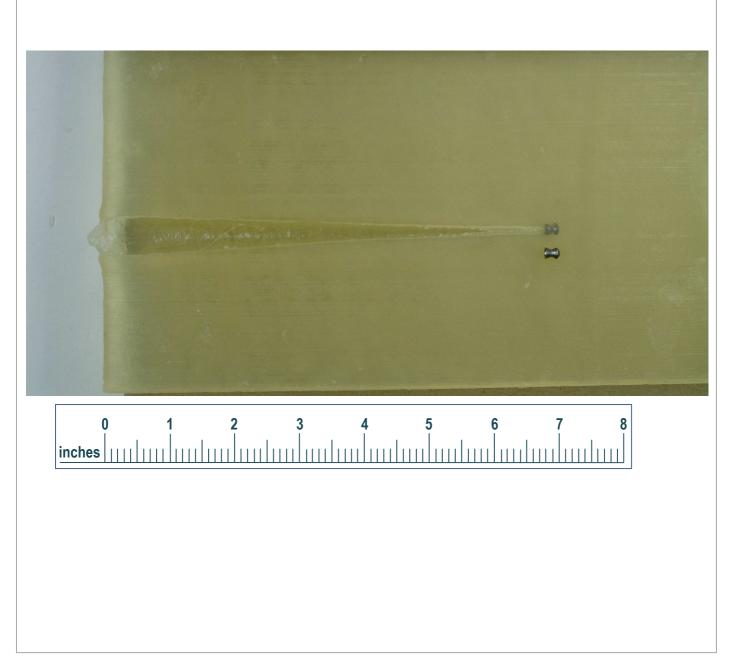

### Specifications\*

| opeoneditorio                       |       |        |          |          |
|-------------------------------------|-------|--------|----------|----------|
| Cal. 177 (4,5mm)                    |       | Muzzle | 25 Yards | 50 Yards |
| Velocity (fps)                      |       | 800    | -        | -        |
| Kinetic Energy [ft x lbs]           |       | 12     | -        | -        |
| Ballistic Soap Penetration (inches) |       | -      | 7.08     | -        |
| Ballistic Soap Expansion (inches)   |       | -      | 0.511    | -        |
| 10-Schot Grouping (inches)          |       | -      | 0.629    | -        |
| Pellet Weight [grain]               | 8.64  |        |          |          |
| Headsize [inches]                   | 0.177 |        |          |          |
| Footsize [inches]                   | 0.187 |        |          |          |
| B/C                                 | 0.021 |        |          |          |
|                                     |       |        |          |          |

### **Performance – Penetration\***