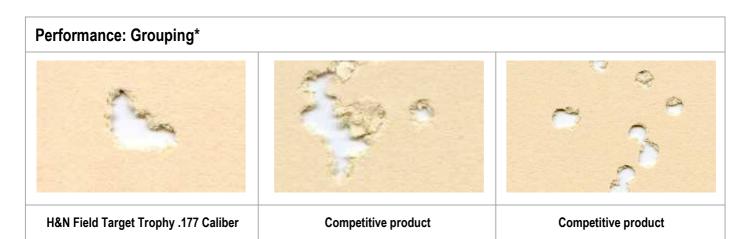

### Specifications\*

| opeoneditorio                       |       |        |          |          |
|-------------------------------------|-------|--------|----------|----------|
| Cal. 177 (4,5mm)                    |       | Muzzle | 25 Yards | 50 Yards |
| Velocity (fps)                      |       | 800    | -        | -        |
| Kinetic Energy [ft x lbs]           |       | 12     | -        | -        |
| Ballistic Soap Penetration (inches) |       | -      | 7.08     | -        |
| Ballistic Soap Expansion (inches)   |       | -      | 0.511    | -        |
| 10-Schot Grouping (inches)          |       | -      | 0.629    | -        |
| Pellet Weight [grain]               | 8.64  |        |          |          |
| Headsize [inches]                   | 0.177 |        |          |          |
| Footsize [inches]                   | 0.187 |        |          |          |
| B/C                                 | 0.021 |        |          |          |
|                                     |       |        |          |          |

### **Performance – Penetration\***